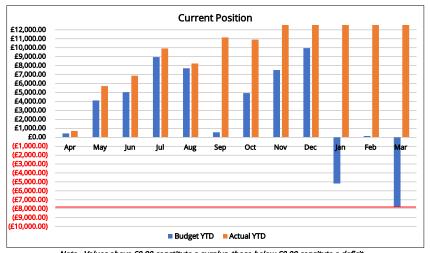

Earmarked funds

Pots of money that is earmarked for a specific purpose such as CIL.

Remaining assets after the liabilities and earmarked funds are removed.

Note - Values above £0.00 constitute a surplus, those below £0.00 consitute a deficit.

| Budget YTD | This is the budgeted target for variance by that date. |
|------------|--------------------------------------------------------|
| Actual YTD | This is the actual variance accumulated by that date.  |
| Red Line   | Annual budget for variance                             |