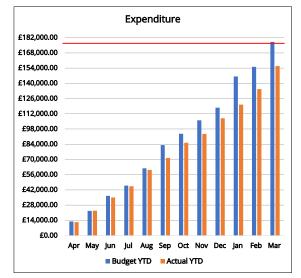

| Budget YTD | This is the budgeted target for variance by that date. |
|------------|--------------------------------------------------------|
| Actual YTD | This is the actual variance accumulated by that date.  |
| Red Line   | Annual budget for variance                             |