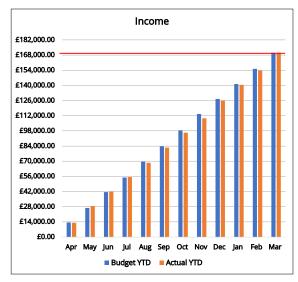

| Budget YTD | This is the budgeted target for total income by that date |
|------------|-----------------------------------------------------------|
| Actual YTD | This is the actual total income received by that date     |
| Red Line   | Annual budget for expenditure                             |