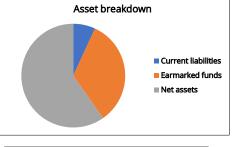

Earmarked funds

Pots of money that is earmarked for a specific purpose such as CIL.

Remaining assets after the liabilities and earmarked funds are removed.

Note - Values above £0.00 constitute a surplus, those below £0.00 consitute a deficit.