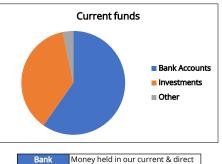

access reserve accounts.

with restricted access.

Money held in fixed term deposits

Money held on our procurement

card, owed to us or we have

Money that has been allocated for example income received on account.