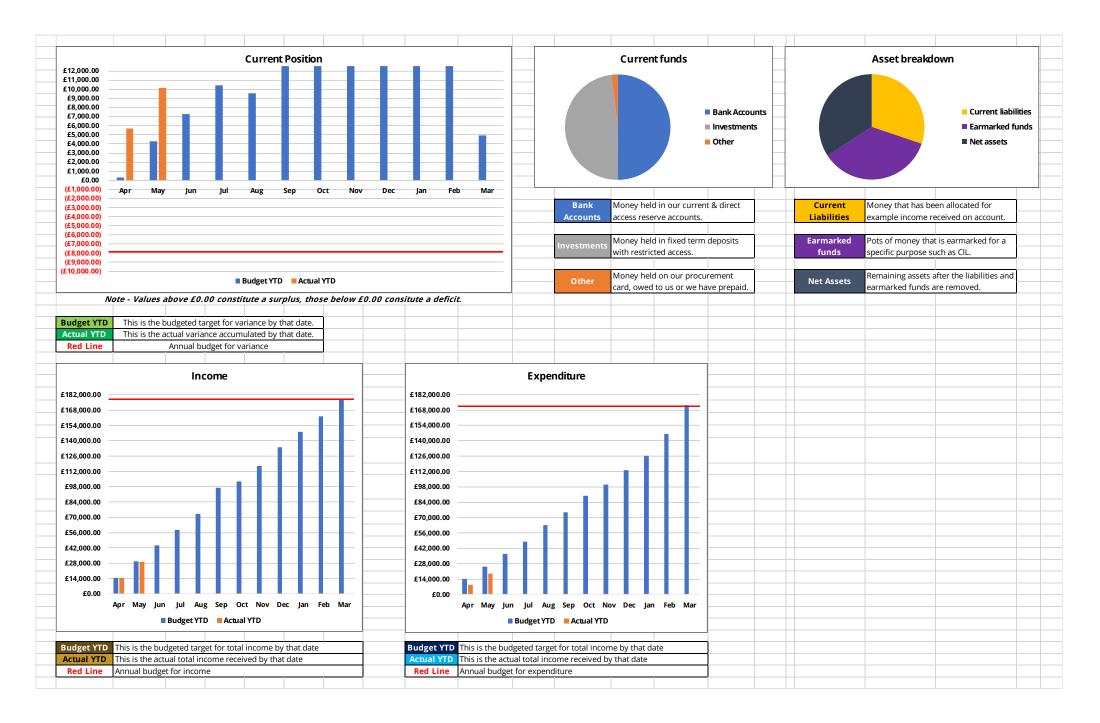

# F/20/060 – To receive the statement of accounts and management reports for period ended 31 May 2020 (see attached)

The Clerk/RFO gave a presentation of the accounts for the month ending 31 May 2020 . This included showing the balance sheet, bank reconciliations and bank data.

Current position – The Clerk highlighted spend in May had been low due to COVID-19.

It was agreed that the Chair will sign the accounts after the meeting via the post.